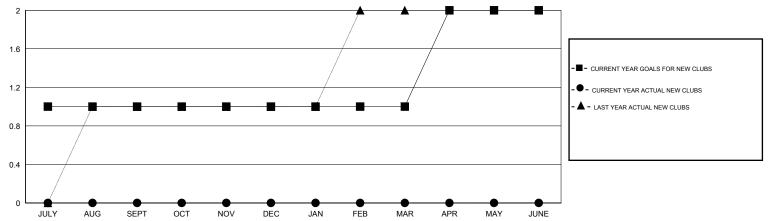

## LOCATION CZECH REPUBLIC

 $\mathsf{GMT}\;\mathsf{CA}\;4$ 

|                            |                  | Clubs     |                  |                  |                         |                    | Members                             |                    |                  |
|----------------------------|------------------|-----------|------------------|------------------|-------------------------|--------------------|-------------------------------------|--------------------|------------------|
| RESULTS FOR 2016-2017      |                  |           |                  |                  | RESULTS FOR 2016-2017   |                    |                                     |                    |                  |
| QUARTER                    | NEW CLUB<br>GOAL | NEW CLUBS | DROPPED<br>CLUBS | NET<br>GAIN/LOSS | QUARTER                 | NEW MEMBER<br>GOAL | CHARTER AND<br>NEW MEMBERS<br>ADDED | DROPPED<br>MEMBERS | NET<br>GAIN/LOSS |
| JULY/AUG/SEPT              | 1                | 0         | 0                | 0                | JULY/AUG/SEPT           | 36                 | 3                                   | 11                 | -8               |
| OCT/NOV/DEC<br>JAN/FEB/MAR | 0                | 0         | 0                | 0                | OCT/NOV/DEC JAN/FEB/MAR | -2<br>-2           | 0                                   | 0<br>0             | 0<br>0           |
| APR/MAY/JUNE               | 1                | 0         | 0                | 0                | APR/MAY/JUNE            | 37                 | 0                                   | 0                  | 0                |

#### GOALS AND ACTUAL NEW CLUBS CUMULATIVE