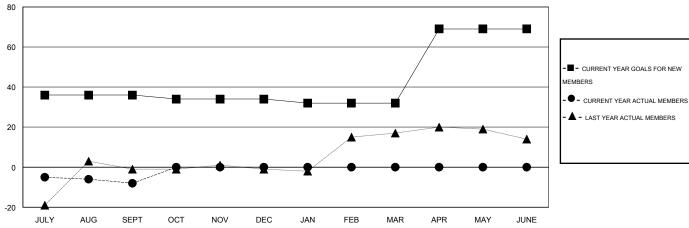

## LOCATION CZECH REPUBLIC

 $\mathsf{GMT}\;\mathsf{CA}\;4$ 

|                            |                  | Clubs     |                  |                  |                         |                    | Members                             |                    |                  |
|----------------------------|------------------|-----------|------------------|------------------|-------------------------|--------------------|-------------------------------------|--------------------|------------------|
| RESULTS FOR 2016-2017      |                  |           |                  |                  | RESULTS FOR 2016-2017   |                    |                                     |                    |                  |
| QUARTER                    | NEW CLUB<br>GOAL | NEW CLUBS | DROPPED<br>CLUBS | NET<br>GAIN/LOSS | QUARTER                 | NEW MEMBER<br>GOAL | CHARTER AND<br>NEW MEMBERS<br>ADDED | DROPPED<br>MEMBERS | NET<br>GAIN/LOSS |
| JULY/AUG/SEPT              | 1                | 0         | 0                | 0                | JULY/AUG/SEPT           | 36                 | 3                                   | 11                 | -8               |
| OCT/NOV/DEC<br>JAN/FEB/MAR | 0                | 0         | 0                | 0                | OCT/NOV/DEC JAN/FEB/MAR | -2<br>-2           | 0                                   | 0<br>0             | 0<br>0           |
| APR/MAY/JUNE               | 1                | 0         | 0                | 0                | APR/MAY/JUNE            | 37                 | 0                                   | 0                  | 0                |

#### GOALS AND ACTUAL MEMBERS CUMULATIVE

| - CURRENT YEAR GOALS FOR NEW | , |
|------------------------------|---|
| MEMBERS                      |   |

| DROPPED CLUBS: 0 |    |
|------------------|----|
| DROPPED MEMBERS  |    |
| DECEASED         | 1  |
| CLUB CANCELLED   | 0  |
| OTHER            | 10 |
| TOTAL            | 11 |